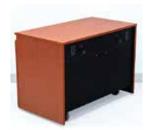

#### **Standard Features**

- Thermowrap surf(x) finish
- Matching bevelled front doors
- Locking front and rear doors
- RR12 12U front and rear rack rails
- FAN Quiet cooling fan
- 4" heavy duty casters (2 locking)
- Can be butted together to span a room or wall
- Ships assembled

## **Specifications**

Model: CR2000EX

Width: 42" Depth: 24" Height: 30"