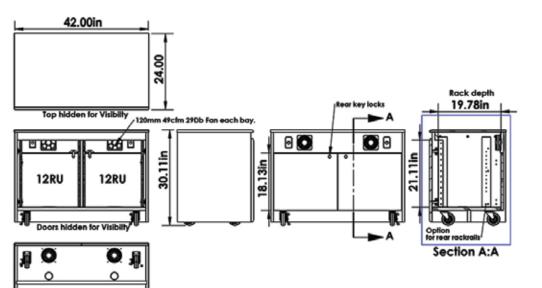

ndard Features**

- Thermowrap surf(x) finish
- Matching bevelled front doors
- Locking front and rear doors
- RR12 12U front and rear rack rails
- FAN Quiet cooling fan
- 4" heavy duty casters (2 locking)
- Can be butted together to span a room or wall
- Ships assembled

### **Options**

- PM2-S Single monitor mount (37"-60"-200 lbs max)
- PM2-XL Single XL monitor mount (60"-90 –200 lbs max)
- PB Six outlet power bar with 10 ft. cord
- TVCB Camera bracket for freestanding or wall mount TV's
- **CS** Wall mount camera or codec shelf
- FAN Additional quiet cooling fan
- 9107 Lacing bar (19" long)
- 9031 Vented metal shelf
- 9041 Sliding shelf
- 9052 Sliding drawer
- MAGKEY Additional key for hidden locks
- CR-A-DR Credenza acrylic door
- **LEV4AX4** 4x Levelers for non-mobile applications



## **Specifications**

Model: CR2000EX

Width: 42" Depth: 24" Height: 30"

#### **Finishes**



Other finishes are available. Check website.

The information contained in this drawing is the sole property of Audio Visual Furniture International. Any reproduction in part or as a whole without the written permission of Audio Visual Furniture International is prohibited. AVFI can build or modify stock configurations to suit customer specifications. Please contact us to discuss how this service can help meet your needs. Some quantity restrictions may apply. Specification subject to change without notice. Computers, cameras, monitors, etc. are shown to illustrate product usage and are not included unless otherwise noted.