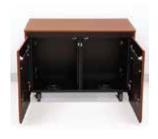

#### **Standard Features**

- Thermowrap surf(x) finish
- Matching bevelled front doors
- Locking front and rear doors
- RR12 12U front and rear rack rails
- FAN Quiet cooling fan
- 4" heavy duty casters (2 locking)
- Can be butted together to span a room or wall
- Ships assembled

### **Options**

- PM2-S Single monitor mount (37"-60"-200 lbs max)
- PM2-XL Single XL monitor mount (60"-90 –200 lbs max)
- PB Six outlet power bar with 10 ft. cord
- TVCB Camera bracket for freestanding or wall mount TV's
- **CS** Wall mount camera or codec shelf
- FAN Additional quiet cooling fan
- 9107 Lacing bar (19" long)
- 9031 Vented metal shelf
- 9041 Sliding shelf
- 9052 Sliding drawer
- MAGKEY Additional key for hidden locks
- CR-A-DR Credenza acrylic door
- **LEV4AX4** 4x Levelers for non-mobile applications