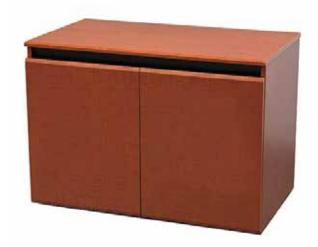

# CR2000EX Dual Rack Credenza

**CR2000EX** is a fully assembled, executive dual rack credenza with traditional furniture design. Elegant laminates enhanced by matching beveled doors and precision European hardware. Can be butted together to span a room or wall.

#### **Standard Features**

- Thermowrap surf(x) finish
- Matching bevelled front doors
- Locking front and rear doors
- RR12 12U front and rear rack rails
- FAN Quiet cooling fan
- 4" heavy duty casters (2 locking)
- Can be butted together to span a room or wall
- Ships assembled