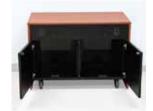

# CR2000EX Dual Rack Credenza

**CR2000EX** is a fully assembled, executive dual rack credenza with traditional furniture design. Elegant laminates enhanced by matching beveled doors and precision European hardware. Can be butted together to span a room or wall.

#### **Standard Features**

- Thermowrap surf(x) finish
- Matching bevelled front doors
- Locking front and rear doors
- RR12 12U front and rear rack rails
- FAN Quiet cooling fan
- 4" heavy duty casters (2 locking)
- Can be butted together to span a room or wall
- Ships assembled