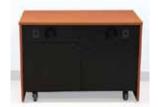

#### **Standard Features**

- Thermowrap surf(x) finish
- Matching bevelled front doors
- Locking front and rear doors
- RR12 12U front and rear rack rails
- FAN Quiet cooling fan
- 4" heavy duty casters (2 locking)
- Can be butted together to span a room or wall
- Ships assembled

### **Options**

- PM2-S Single monitor mount (37"-60"-200 lbs max)
- PM2-XL Single XL monitor mount (60"-90 –200 lbs max)
- PB Six outlet power bar with 10 ft. cord
- TVCB Camera bracket for freestanding or wall mount TV's
- **CS** Wall mount camera or codec shelf
- FAN Additional quiet cooling fan
- 9107 Lacing bar (19" long)
- 9031 Vented metal shelf
- 9041 Sliding shelf
- 9052 Sliding drawer
- MAGKEY Additional key for hidden locks
- CR-A-DR Credenza acrylic door
- **LEV4AX4** 4x Levelers for non-mobile applications